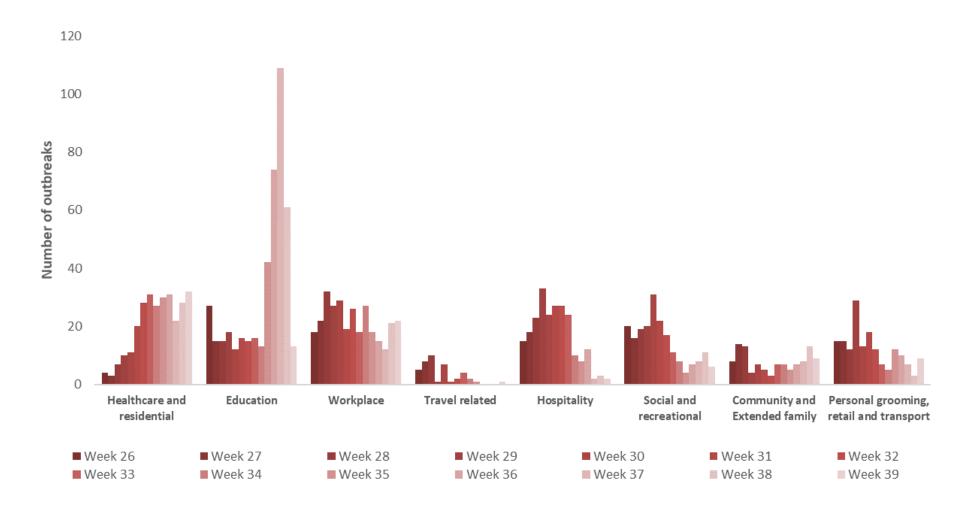

Figure 1 summarises the number of outbreaks notified by outbreak category since week 26.

<sup>&</sup>lt;sup>1</sup> Public Health are prioritising the reporting of outbreaks in other settings. Therefore, the number of private house outbreaks is underestimated.

Figure 1: Total number of notified COVID-19 outbreaks in Ireland by outbreak category, week 26 to week 39 2021

The outbreak categories are classified as follows - Healthcare and residential: nursing home, community hospital/long-stay unit, acute hospital, centre for disabilities, mental health facility, other residential settings, other healthcare services. Workplace: meat/poultry production and processing, other food production and processing, construction, other workplace type, workplace not specified. Education: childcare facility, primary school, post-primary school, special educational facilities, University/college. Social and recreational: religious/other ceremony, social gathering, sporting activity/fitness, other recreation activity. Hospitality: restaurant/café, hotel, public house, guesthouse/B&B. Personal grooming, retail and transport: transport, personal grooming service, retail outlet. Community and extended family: community outbreaks and extended family